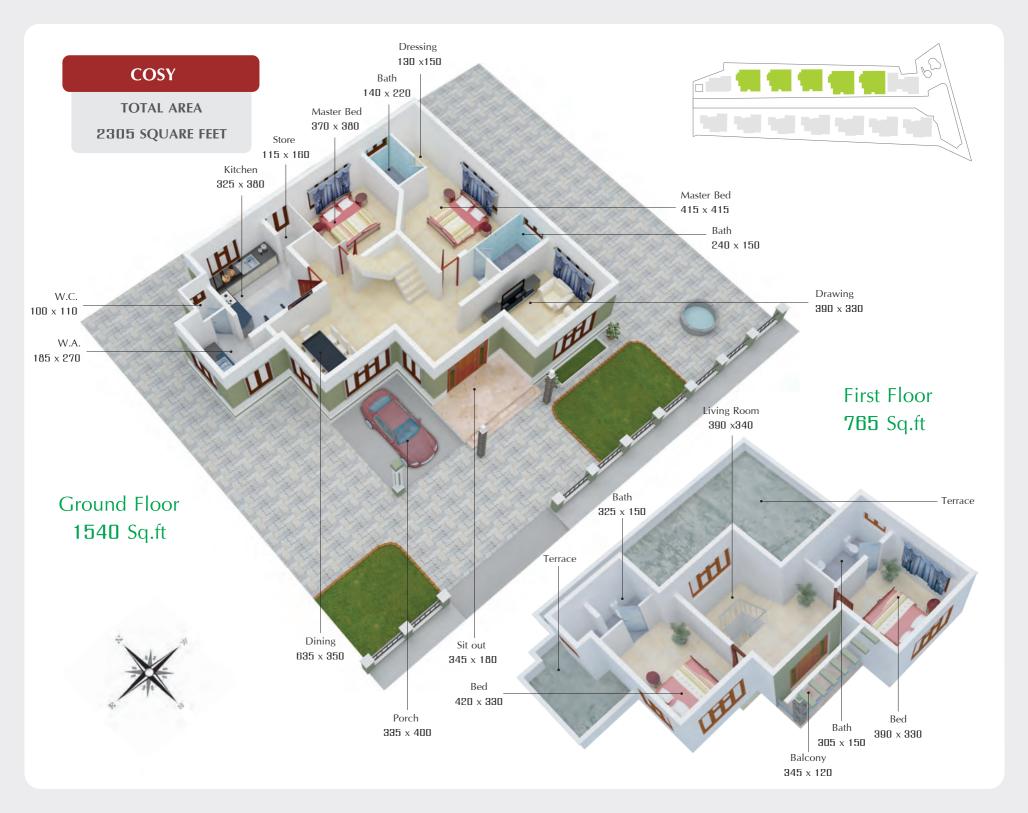

# Comfy

**66** For that special sense of comfort and security **99** 

**66** For those who cherish coziness and closeness **99** 

<sup>66</sup> Homes designed for easy and happy living **99** 