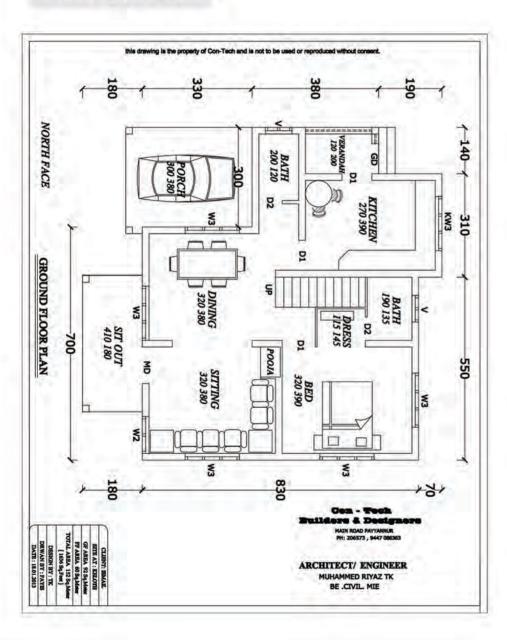

a Shore</li> <li>Airport Kannur</li> <li>Airport Mangalore</li> <li>Airport Calicut</li> </ul>                         | 5Km<br>58Km<br>130Km<br>150Km        |
| <ul> <li>Cyber Park - Kasaragod (Cheemani)</li> <li>Sea Shore</li> <li>Airport Kannur</li> <li>Airport Mangalore</li> <li>Airport Calicut</li> <li>Beach (Madayi)</li> </ul> | 5Km<br>58Km<br>130Km<br>150Km<br>8Km |

## **Location Map**

Located at the tranquil suburbs of Payyanur, Dezire Villas are a haven far away from the crowds but so near to all that is dear. All around it is lush greenery and the kavvayi backwaters is just a stone throw away, It is easily accessible from both Railway station and Bus stand. Shopping centre's, hospital, fuel station...... all are in walking distance.



#### SOOTHE

TOTAL AREA 1600 SQUARE FEET









# Soothe



66 For that special sense of comfort and security ,



# Comfy



**66** For that special sense of comfort and security **99** 







**66** For those who cherish coziness and closeness **99** 







<sup>66</sup> Homes designed for easy and happy living **99** 



# Serene



**66** Heavenly abodes of peace and prosperity **99** 

# **Specification**

#### Structure

Laterite stone masonry foundation & superstructure with RCC roofing and belt beam at the ground level.

#### Flooring

Super quality vitrified tiles for the entire area except toilets & work area. Anti skid ceramic tile flooring for the toilets & work area, Exterior antiskid tiles for the car porch.

#### **Kitchen**

Superior quality granite counter with single bowl & drain board SS sink

Glazed tiles a