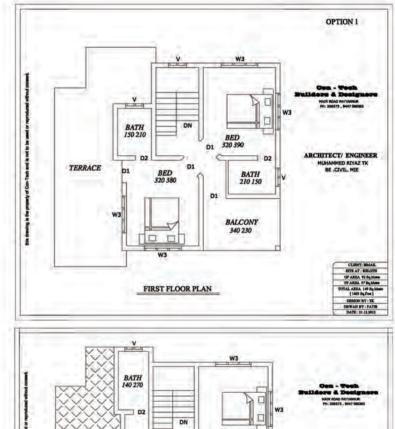

ore</li> <li>Airport Kannur</li> <li>Airport Mangalore</li> <li>Airport Calicut</li> </ul>                         | 5Km<br>58Km<br>130Km<br>150Km        |
| <ul> <li>Cyber Park - Kasaragod (Cheemani)</li> <li>Sea Shore</li> <li>Airport Kannur</li> <li>Airport Mangalore</li> <li>Airport Calicut</li> <li>Beach (Madayi)</li> </ul> | 5Km<br>58Km<br>130Km<br>150Km<br>8Km |

## **Location Map**

Located at the tranquil suburbs of Payyanur, Dezire Villas are a haven far away from the crowds but so near to all that is dear. All around it is lush greenery and the kavvayi backwaters is just a stone throw away, It is easily accessible from both Railway station and Bus stand. Shopping centre's, hospital, fuel station...... all are in walking distance.



#### SOOTHE

TOTAL AREA 1600 SQUARE FEET









# Soothe



66 For that special sense of comfort and security ,



# Comfy



**66** For that special sense of comfort and security **99** 







**66** For those who cherish coziness and closeness **99** 







<sup>66</sup> Homes designed for easy and happy living **99** 



# Serene



**66** Heavenly abodes of peace and prosperity **99** 

# **Specification**

#### Structure

Laterite stone masonry foundation & superstructure with RCC roofing and belt beam at the ground level.

#### Flooring

Super quality vitrified tiles for the entire area except toilets & work area. Anti skid ceramic tile flooring for the toilets & work area, Exterior antiskid tiles for the car porch.

#### **Kitchen**

Superior quality granite counter with single bowl & drain board SS sink

Glazed tiles above