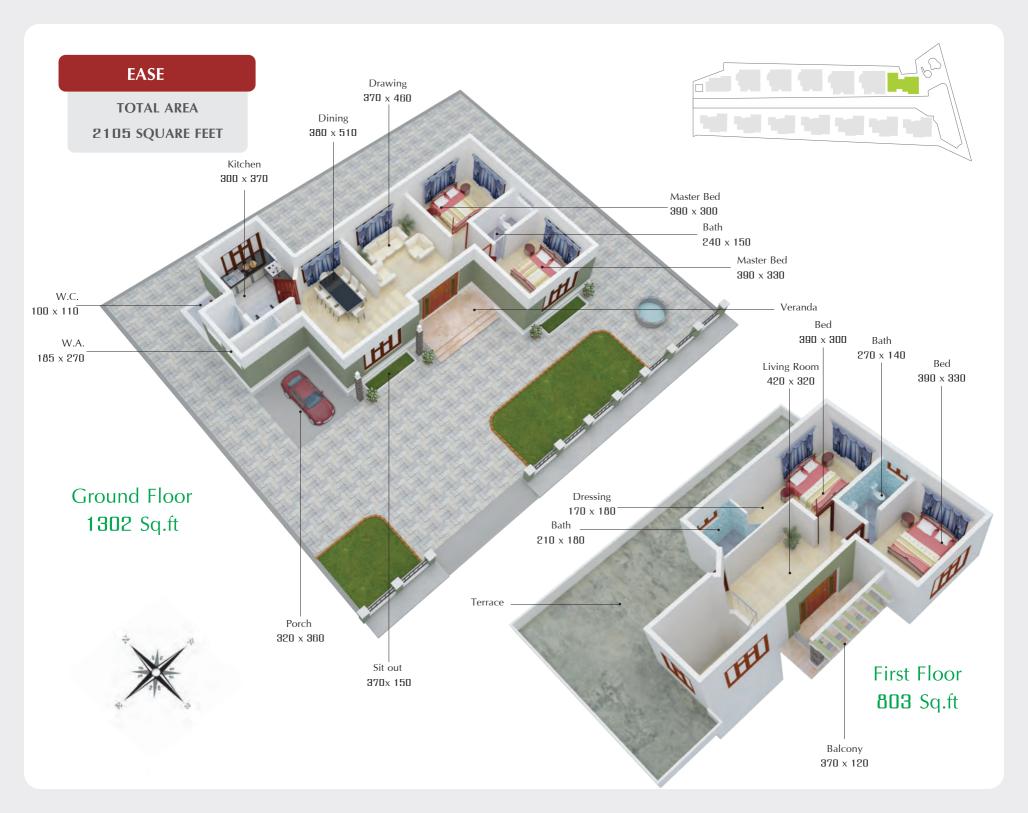

a Shore</li> <li>Airport Kannur</li> <li>Airport Mangalore</li> <li>Airport Calicut</li> <li>Beach (Madayi)</li> </ul> | 5Km<br>58Km<br>130Km<br>150Km<br>8Km |

## **Location Map**

Located at the tranquil suburbs of Payyanur, Dezire Villas are a haven far away from the crowds but so near to all that is dear. All around it is lush greenery and the kavvayi backwaters is just a stone throw away, It is easily accessible from both Railway station and Bus stand. Shopping centre's, hospital, fuel station...... all are in walking distance.



#### SOOTHE

TOTAL AREA 1600 SQUARE FEET









# Soothe



66 For that special sense of comfort and security ,



# Comfy



**66** For that special sense of comfort and security **99** 







**66** For those who cherish coziness and closeness **99** 







<sup>66</sup> Homes designed for easy and happy living **99** 



# Serene



**66** Heavenly abodes of peace and prosperity **99** 

# **Specification**

#### Structure

Laterite stone masonry foundation & superstructure with RCC roofing and belt beam at the ground level.

#### Flooring

Super quality vitrified tiles for the entire area except toilets & work area. Anti skid ceramic tile flooring for the toilets & work area, Exterior antiskid tiles for the car porch.

#### **Kitchen**

Superior quality granite counter with single bowl & drain board SS sink

Glazed tiles above the counter up to 60 cm height . Provision for the water purifier

#### Bathroom & Sanitary Fittings

Kajaria or Somany glazed tiles for walls.

Concealed piping, glazed **Hindware** or **Cera** Sanitary Fixture