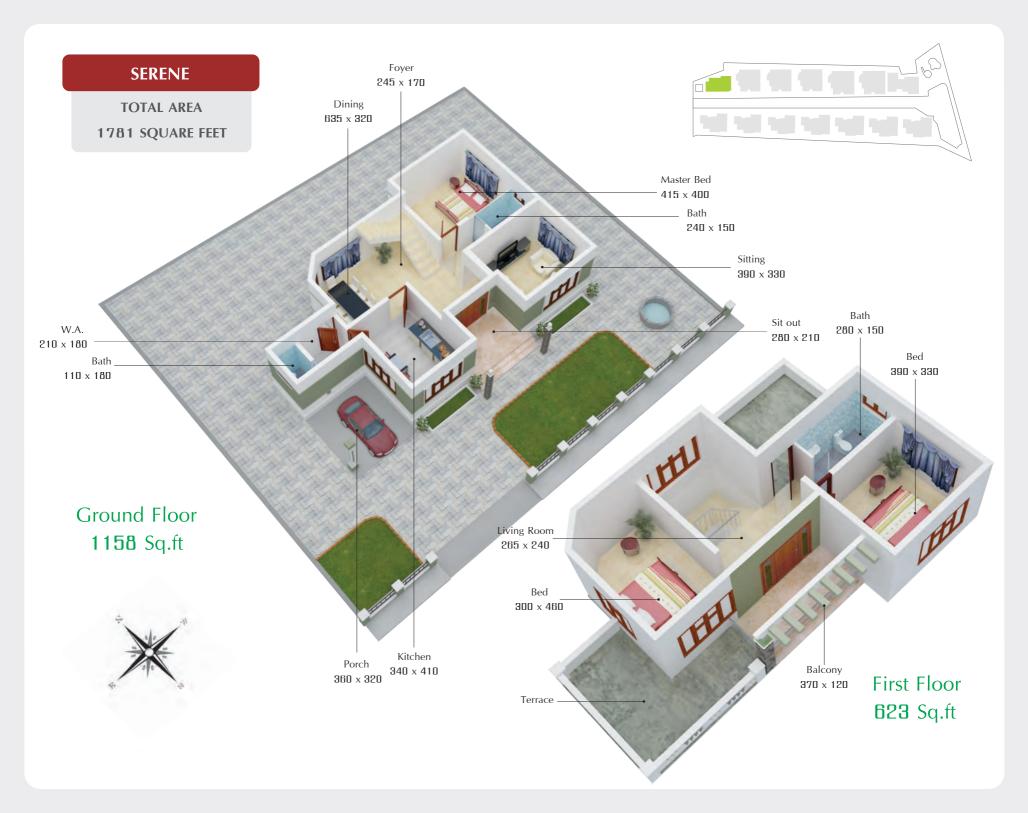

rport Calicut</li> <li>Beach (Madayi)</li> </ul> | 5Km<br>58Km<br>130Km<br>150Km<br>8Km |

## **Location Map**

Located at the tranquil suburbs of Payyanur, Dezire Villas are a haven far away from the crowds but so near to all that is dear. All around it is lush greenery and the kavvayi backwaters is just a stone throw away, It is easily accessible from both Railway station and Bus stand. Shopping centre's, hospital, fuel station...... all are in walking distance.



#### SOOTHE

TOTAL AREA 1600 SQUARE FEET









# Soothe



66 For that special sense of comfort and security ,



# Comfy



**66** For that special sense of comfort and security **99** 







**66** For those who cherish coziness and closeness **99** 







<sup>66</sup> Homes designed for easy and happy living **99** 



# Serene



**66** Heavenly abodes of peace and prosperity **99** 

# **Specification**

#### Structure

Laterite stone masonry foundation & superstructure with RCC roofing and belt beam at the ground level.

#### Flooring

Super quality vitrified tiles for the entire area except toilets & work area. Anti skid ceramic tile flooring for the toilets & work area, Exterior antiskid tiles for the car porch.

#### **Kitchen**

Superior quality granite counter with single bowl & drain board SS sink

Glazed tiles above the counter up to 60 cm height . Provision for the water purifier

#### Bathroom & Sanitary Fittings

Kajaria or Somany glazed tiles for walls.

Concealed piping, glazed **Hindware** or **Cera** Sanitary Fixtures.

Premium CP fittings of **Ark** Plumbing for **Geyser** provided.