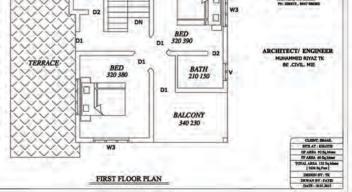

e</li> <li>Airport Kannur</li> <li>Airport Mangalore</li> <li>Airport Calicut</li> </ul>                         | 5Km<br>58Km<br>130Km<br>150Km        |
| <ul> <li>Cyber Park - Kasaragod (Cheemani)</li> <li>Sea Shore</li> <li>Airport Kannur</li> <li>Airport Mangalore</li> <li>Airport Calicut</li> <li>Beach (Madayi)</li> </ul> | 5Km<br>58Km<br>130Km<br>150Km<br>8Km |

## **Location Map**

Located at the tranquil suburbs of Payyanur, Dezire Villas are a haven far away from the crowds but so near to all that is dear. All around it is lush greenery and the kavvayi backwaters is just a stone throw away, It is easily accessible from both Railway station and Bus stand. Shopping centre's, hospital, fuel station...... all are in walking distance.



#### SOOTHE

TOTAL AREA 1600 SQUARE FEET









# Soothe



66 For that special sense of comfort and security ,



# Comfy



**66** For that special sense of comfort and security **99** 







**66** For those who cherish coziness and closeness **99** 







<sup>66</sup> Homes designed for easy and happy living **99** 



# Serene



**66** Heavenly abodes of peace and prosperity **99** 

# **Specification**

#### Structure

Laterite stone masonry foundation & superstructure with RCC roofing and belt beam at the ground level.

#### Flooring

Super quality vitrified tiles for the entire area except toilets & work area. Anti skid ceramic tile flooring for the toilets & work area, Exterior antiskid tiles for the car porch.

#### **Kitchen**

Superior quality granite counter with single bowl & drain board SS sink

Glazed tiles above t