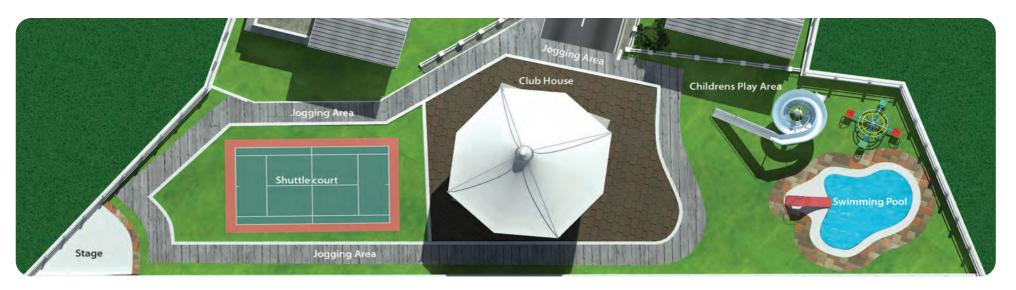

## Amenities

- Stylish entrance arch manned by 24x7 security personnel
- ♦ 6M wide black-top road with drains
- ✤ 100M landscaped Jogging track
- Swimming Pool for Kids
- Shuttle Court
- ✤ Table Tennis Court
- \* Fully equipped Gymnasium
- ✤ Digital Library
- \* Air-conditioned multipurpose hall for Ladies and Gents
- ✤ Boating facility
- Open area for stag to host special events
- Luxury Duplex Villas (G+1) with independent compound wall and gate
- Spacious, well-ventilated rooms
- \* Spacious terrace and airy balcony for each villa
- \* Covered car parking space for 1 car
- ✤ Landscaped lawns for each villa
- ✤ Separate well for each villa
- ♦ Under-ground cabling
- \* 24 Hours Power back-up for villas & common amenities
- Intercom facility connected to the security.