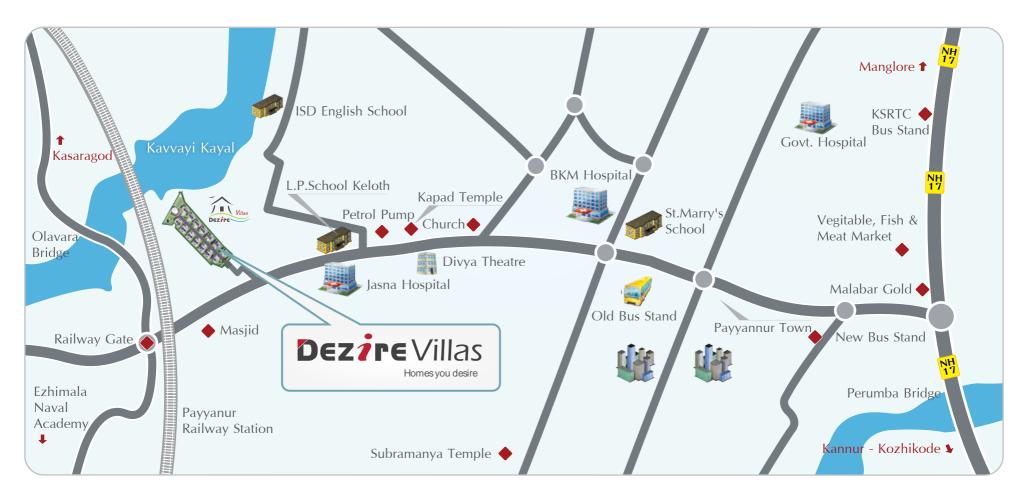

## **Location Map**

Located at the tranquil suburbs of Payyanur, Dezire Villas are a haven far away from the crowds but so near to all that is dear. All around it is lush greenery and the kavvayi backwaters is just a stone throw away, It is easily accessible from both Railway station and Bus stand. Shopping centre's, hospital, fuel station...... all are in walking distance.