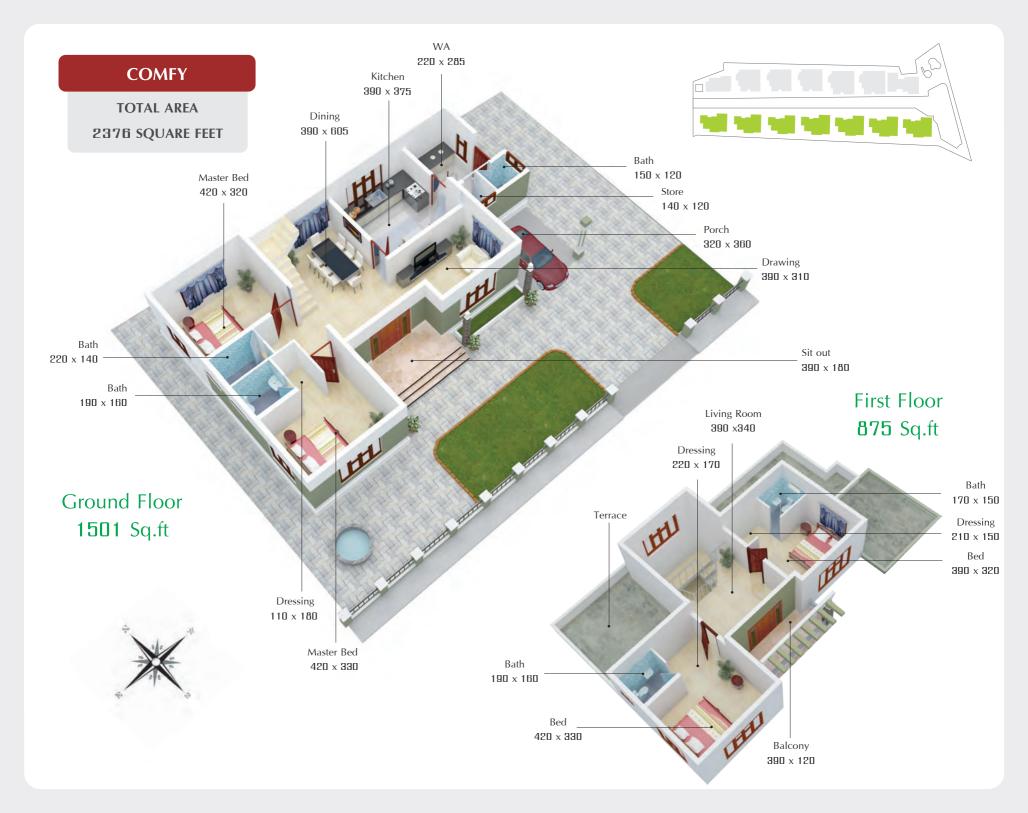

# Comfy

**66** For that special sense of comfort and security **99** 

**66** For those who cherish coziness and closeness **99** 

<sup>66</sup> Homes designed for easy and happy living **99** 